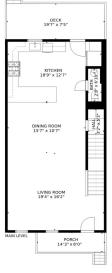

## The Property

Recent top-to-bottom renovation is radiant and ready to be yours! Only four years young, 723 Varnum is the quintessential Petworth rowhome located in the heart of a sought after neighborhood! Exposed brick, modern hardwood floors and a open concept floor plan welcome you and lead to a kitchen perfect for the chef-tainer. Step outside to take in a deep, fully fenced backyard suited for urban gardening, festive gatherings and/or your four-legged friends - complete with paved parking area with rolltop garage. Back inside, head upstairs and into your primary bedroom suite with dramatic vaulted ceilings and stylish en suite bathroom. Two more bedrooms (one already a turnkey home office), a second full bathroom and laundry check all the boxes. The lower level offers a flexible rec space, fourth bedroom and third full bathroom — perfect for short- and long-term guests.

## **Features**

- Fully Renovated 2018
- 4 Bedrooms
- 3.5 Bathrooms
- 2200+ Sq. Ft.

- Deep Manicured Lot
- Deck, Patio & Parking
- Prime Petworth Location

Amber Harris

Owner & Agent | At Home DC

301.922.7355