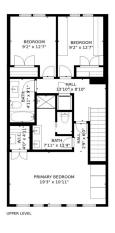

## The Property

Recent top-to-bottom renovation is radiant and ready to be yours! Only four years young, 723 Varnum is the quintessential Petworth rowhome located in the heart of a sought after neighborhood! Exposed brick, modern hardwood floors and a open concept floor plan welcome you and lead to a kitchen perfect for the chef-tainer. Step outside to take in a deep, fully fenced backyard suited for urban gardening, festive gatherings and/or your four-legged friends - complete with paved parking area with rolltop garage. Back inside, head upstairs and into your primary bedroom suite with dramatic vaulted ceilings and stylish en suite bathroom. Two more bedrooms (one already a turnkey home office), a second full bathroom and laundry check all the boxes. The lower level offers a flexible rec space, fourth bedroom and third full bathroom — perfect for short- and long-term guests.

## **Features**

- Fully Renovated 2018
- 4 Bedrooms
- 3.5 Bathrooms
- 2200+ Sq. Ft.

- Deep Manicured Lot
- Deck, Patio & Parking
- Prime Petworth Location

Amber Harris

Owner & Agent | At Home DC

301.922.7355