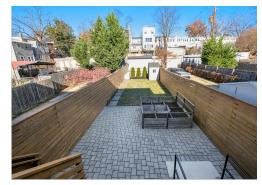

## The Property

Recent top-to-bottom renovation is radiant and ready to be yours! Only four years young, 723 Varnum is the quintessential Petworth rowhome located in the heart of a sought after neighborhood! Exposed brick, modern hardwood floors and a open concept floor plan welcome you and lead to a kitchen perfect for the chef-tainer. Step outside to take in a deep, fully fenced backyard suited for urban gardening, festive gatherings and/or your four-legged friends - complete with paved parking area with rolltop garage. Back inside, head upstairs and into your primary bedroom suite with dramatic vaulted ceilings and stylish en suite bathroom. Two more bedrooms (one already a turnkey home office), a second full bathroom and laundry check all the boxes. The lower level offers a flexible rec space, fourth bedroom and third full bathroom — perfect for short- and long-term guests.

## **Features**

- Fully Renovated 2018
- 4 Bedrooms
- 3.5 Bathrooms
- 2200+ Sq. Ft.

- Deep Manicured Lot
- Deck, Patio & Parking
- Prime Petworth Location

Amber Harris

Owner & Agent | At Home DC

301.922.7355