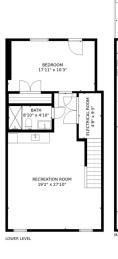

## The Property

Recent top-to-bottom renovation is radiant and ready to be yours! Only four years young, 723 Varnum is the quintessential Petworth rowhome located in the heart of a sought after neighborhood! Exposed brick, modern hardwood floors and a open concept floor plan welcome you and lead to a kitchen perfect for the chef-tainer. Step outside to take in a deep, fully fenced backyard suited for urban gardening, festive gatherings and/or your four-legged friends - complete with paved parking area with rolltop garage. Back inside, head upstairs and into your primary bedroom suite with dramatic vaulted ceilings and stylish en suite bathroom. Two more bedrooms (one already a turnkey home office), a second full bathroom and laundry check all the boxes. The lower level offers a flexible rec space, fourth bedroom and third full bathroom — perfect for short- and long-term guests.

## **Features**

- Fully Renovated 2018
- 4 Bedrooms
- 3.5 Bathrooms
- 2200+ Sq. Ft.

- Deep Manicured Lot
- Deck, Patio & Parking
- Prime Petworth Location

Amber Harris

Owner & Agent | At Home DC

301.922.7355