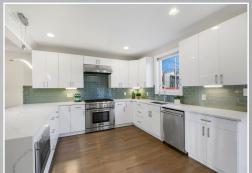

## The Property

Recent top-to-bottom renovation is radiant and ready to be yours! Only four years young, 723 Varnum is the quintessential Petworth rowhome located in the heart of a sought after neighborhood! Exposed brick, modern hardwood floors and a open concept floor plan welcome you and lead to a kitchen perfect for the chef-tainer. Step outside to take in a deep, fully fenced backyard suited for urban gardening, festive gatherings and/or your four-legged friends - complete with paved parking area with rolltop garage. Back inside, head upstairs and into your primary bedroom suite with dramatic vaulted ceilings and stylish en suite bathroom. Two more bedrooms (one already a turnkey home office), a second full bathroom and laundry check all the boxes. The lower level offers a flexible rec space, fourth bedroom and third full bathroom — perfect for short- and long-term guests.

## **Features**

- Fully Renovated 2018
- 4 Bedrooms
- 3.5 Bathrooms
- 2200+ Sq. Ft.

- Deep Manicured Lot
- Deck, Patio & Parking
- Prime Petworth Location

Amber Harris

Owner & Agent | At Home DC

301.922.7355