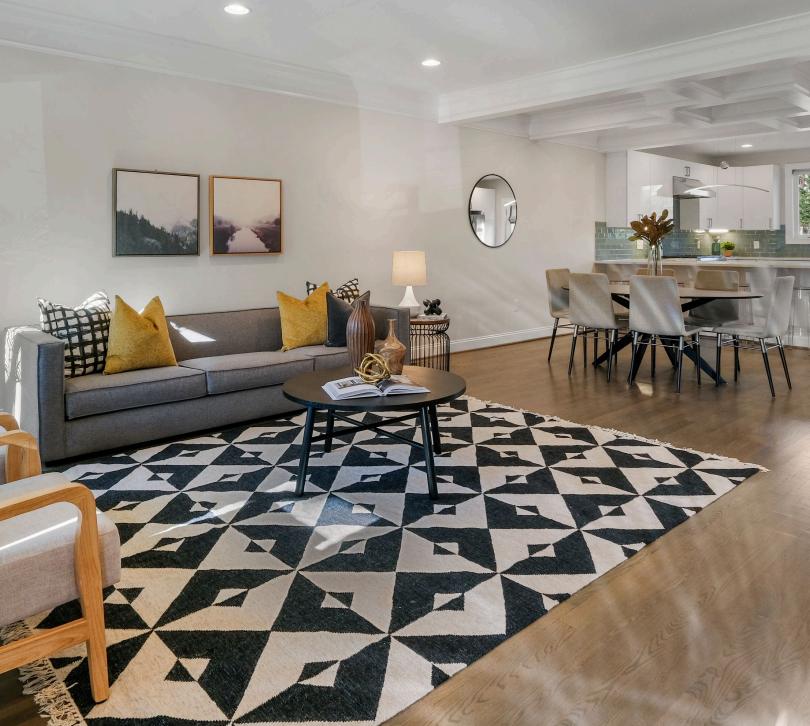

## The Property

Recent top-to-bottom renovation is radiant and ready to be yours! Only four years young, 723 Varnum is the quintessential Petworth rowhome located in the heart of a sought after neighborhood! Exposed brick, modern hardwood floors and a open concept floor plan welcome you and lead to a kitchen perfect for the chef-tainer. Step outside to take in a deep, fully fenced backyard suited for urban gardening, festive gatherings and/or your four-legged friends - complete with paved parking area with rolltop garage. Back inside, head upstairs and into your primary bedroom suite with dramatic vaulted ceilings and stylish en suite bathroom. Two more bedrooms (one already a turnkey home office), a second full bathroom and laundry check all the boxes. The lower level offers a flexible rec space, fourth bedroom and third full bathroom — perfect for short- and long-term guests.

## **Features**

- Fully Renovated 2018
- 4 Bedrooms
- 3.5 Bathrooms
- 2200+ Sq. Ft.

- Deep Manicured Lot
- Deck, Patio & Parking
- Prime Petworth Location

Amber Harris

Owner & Agent | At Home DC

301.922.7355