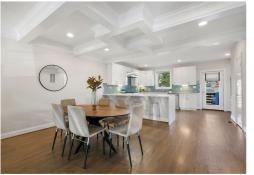

## The Property

Recent top-to-bottom renovation is radiant and ready to be yours! Only four years young, 723 Varnum is the quintessential Petworth rowhome located in the heart of a sought after neighborhood! Exposed brick, modern hardwood floors and a open concept floor plan welcome you and lead to a kitchen perfect for the chef-tainer. Step outside to take in a deep, fully fenced backyard suited for urban gardening, festive gatherings and/or your four-legged friends - complete with paved parking area with rolltop garage. Back inside, head upstairs and into your primary bedroom suite with dramatic vaulted ceilings and stylish en suite bathroom. Two more bedrooms (one already a turnkey home office), a second full bathroom and laundry check all the boxes. The lower level offers a flexible rec space, fourth bedroom and third full bathroom — perfect for short- and long-term guests.