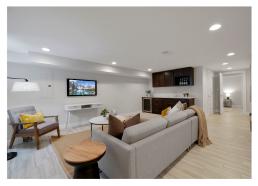

## The Property

Recent top-to-bottom renovation is radiant and ready to be yours! Only four years young, 723 Varnum is the quintessential Petworth rowhome located in the heart of a sought after neighborhood! Exposed brick, modern hardwood floors and a open concept floor plan welcome you and lead to a kitchen perfect for the chef-tainer. Step outside to take in a deep, fully fenced backyard suited for urban gardening, festive gatherings and/or your four-legged friends - complete with paved parking area with rolltop garage. Back inside, head upstairs and into your primary bedroom suite with dramatic vaulted ceilings and stylish en suite bathroom. Two more bedrooms (one already a turnkey home office), a second full bathroom and laundry check all the boxes. The lower level offers a flexible rec space, fourth bedroom and third full bathroom — perfect for short- and long-term guests.