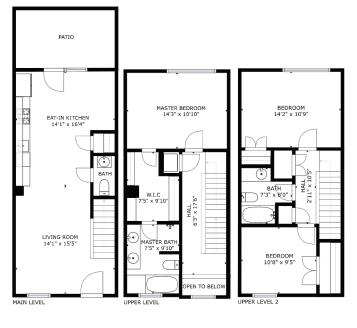

## The Property

Townhouse living with condo convenience awaits you in this gem at the intersection of Columbia Heights & Petworth! This home is on the market for the first time since completion in 2013 and features hardwoods throughout, an open concept main level with half bath & private patio, and a dedicated second-level owner's suite with walkthrough closet and bathroom appointed with a double vanity with separate shower & tub. Upper level offers two more bedrooms and a shared bath. Separately deeded parking space included!

## **Features**

- 3 Bedrooms
- 2 Full Bathrooms & Half Bath
- 1300+ Square Feet
- Three Levels of Living
- Hardwoods & Granite Throughout
- - Built in 2013 Private Patio

  - Parking
  - Monthly Condo Fee: \$286.60