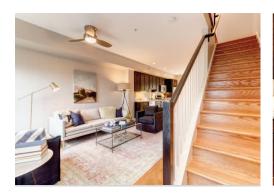

## The Property

Townhouse living with condo convenience awaits you in this gem at the intersection of Columbia Heights & Petworth! This home is on the market for the first time since completion in 2013 and features hardwoods throughout, an open concept main level with half bath & private patio, and a dedicated second-level owner's suite with walkthrough closet and bathroom appointed with a double vanity with separate shower & tub. Upper level offers two more bedrooms and a shared bath. Separately deeded parking space included!

## **Features**

- 3 Bedrooms
- 2 Full Bathrooms & Half Bath
- 1300+ Square Feet
- Three Levels of Living
- Hardwoods & Granite Throughout
- - Built in 2013 Private Patio

  - Parking
  - Monthly Condo Fee: \$286.60