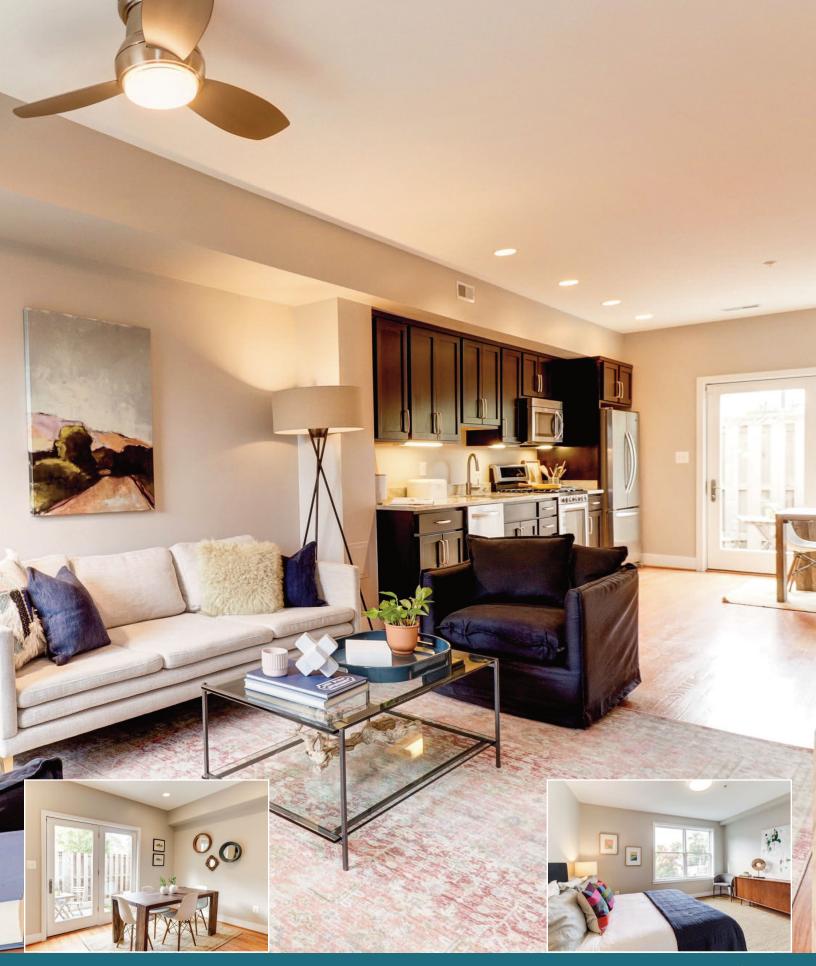

## The Property

Townhouse living with condo convenience awaits you in this gem at the intersection of Columbia Heights & Petworth! This home is on the market for the first time since completion in 2013 and features hardwoods throughout, an open concept main level with half bath & private patio, and a dedicated second-level owner's suite with walkthrough closet and bathroom appointed with a double vanity with separate shower & tub. Upper level offers two more bedrooms and a shared bath. Separately deeded parking space included!

## **Features**

- 3 Bedrooms
- 2 Full Bathrooms & Half Bath
- 1300+ Square Feet
- Three Levels of Living
- Hardwoods & Granite Throughout
- - Built in 2013 Private Patio

  - Parking
  - Monthly Condo Fee: \$286.60